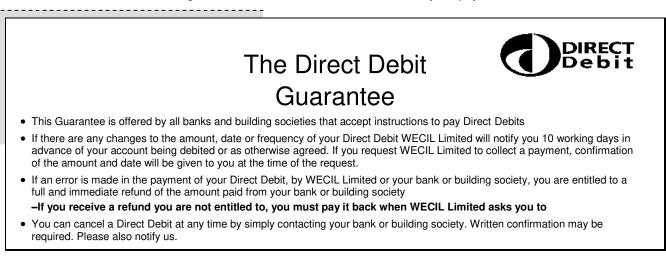

|                     |          |           |         |                                   |  |
|                                                   |                      |                                                                                                                   |                     |          |           |         |                                   |  |
| Banks and building societies may not accept Dire  | ect Debi             | t Instru                                                                                                          | uctions             | for so   | me tvr    | es of a | account                           |  |

This guarantee should be detached and retained by the payer.



## 

DDI

Instruction to your bank or building society to pay by Direct Debit

Service user number